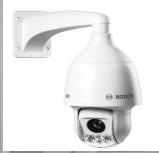

### Solution for the building corners: AUTODOME IP 5000 IR

- Outdoor camera with IP66 protection
- Vandal resistant with IK10 certification
- ✓ IR illumination

Solution for the fence/building perimeter: DINION IP bullet 5000 HD