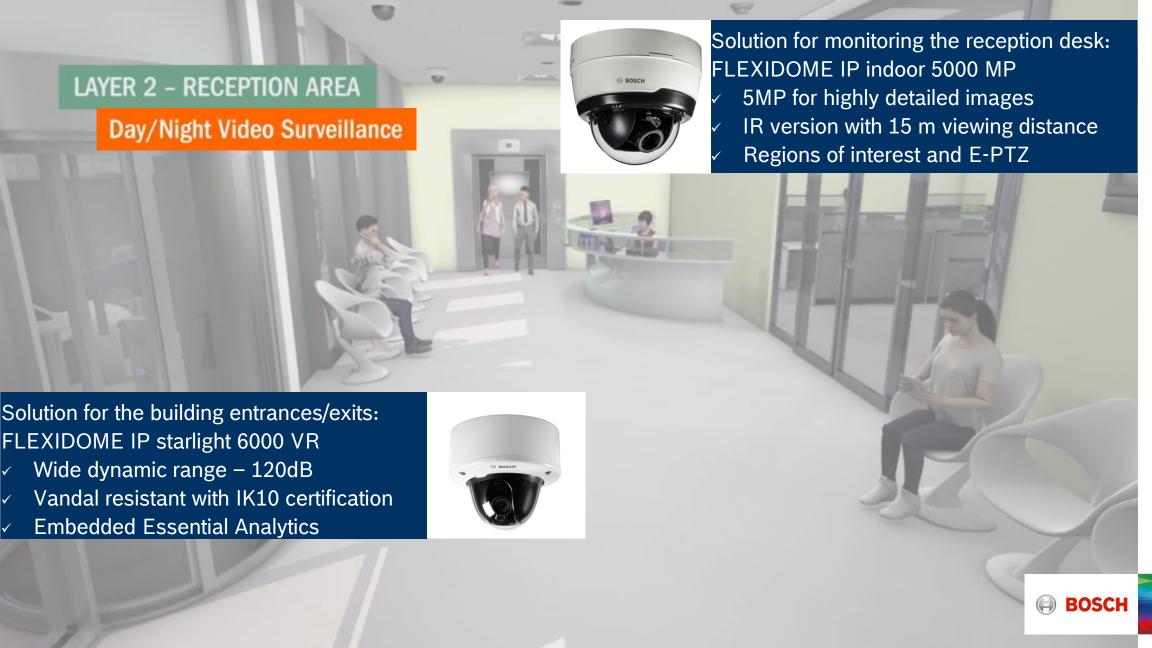

#### LAYER 2 - RECEPTION AREA

**Integrated Access Control** 

Solution for the building entrances/exits and all floor levels (layer 3):

LECTUS duo 3000 classic line reader

- RS485/OSDP serial interface
- Wiegand interface
- Indoor/Outdoor use (IP65 rating)