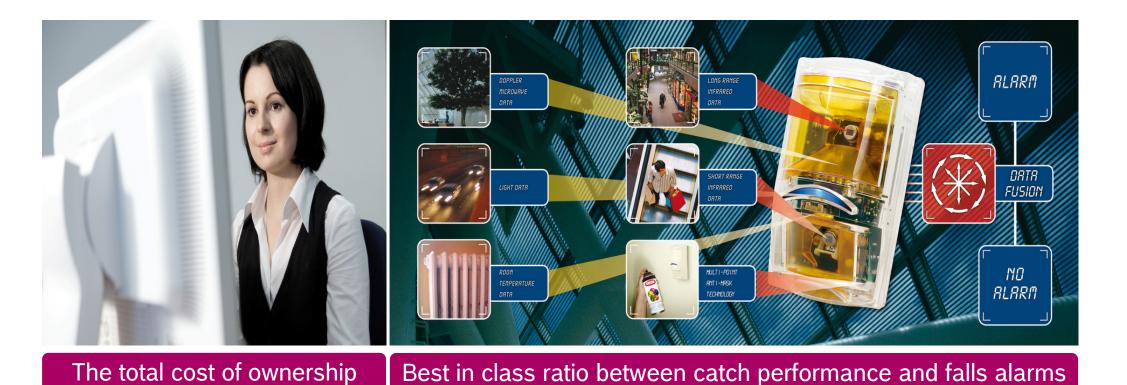

ed Access Control Solution



#### Encryption from the software up to the cards!











#### LAYER 2 - RECEPTION AREA

**Integrated Access Control** 

Solution for the building entrances/exits and all floor levels (layer 3):

LECTUS duo 3000 classic line reader

- RS485/OSDP serial interface
- Wiegand interface
- Indoor/Outdoor use (IP65 rating)



Software solution for access control
Access Professional Edition (APE) 3.x

- Up to 512 readers
- Global anti-passback (between controllers)
- Enhanced software development kit (SDK)





Solution for indoor access controller: APC-AMC2-4R4CF - Serial controller

- Encrypted connection of readers
- 8 readers per controller
  - 1000m distance to the reader









### Office Building Solutions from Bosch Security Systems Intrusion Detection





#### LAYER 3 – FLOOR LEVELS

Fire Detection and Suppression



Solution for fire detection at the floor levels

AVENAR detector 4000

- Intelligent Signal Processing (ISP)
- Dual Ray Technology
- Extended EMC protection



Solution for fire alarm panel:

FPA-5000/1200 series

- Addressable multi-loop fire panel
- IP interface to the EVAC system
- OPC interface to management systems

Solution for the floor entrances/exits: FMC-420RW series manual call point

- Protection against injury
- LED display for triggered alarm
- ✓ Individual call point identification





### Office Building Solutions from Bosch Security Systems Prevent costly false fire alarms







False alarms

Distinct between disturbances

Increase the building safety





## Office Building Solutions from Bosch Security