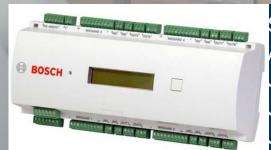

Software solution for access control
Access Professional Edition (APE) 3.x

- Up to 512 readers
- Global anti-passback (between controllers)
- Enhanced software development kit (SDK)

Solution for indoor access controller: APC-AMC2-4R4CF - Serial controller

- Encrypted connection of readers
- 8 readers per controller
  - 1000m distance to the reader