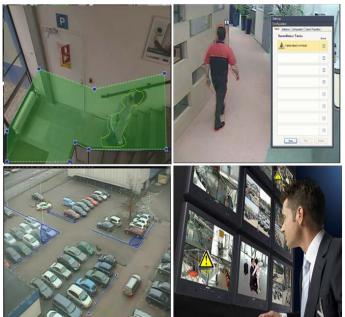

## Office Building Solutions from Bosch Security Systems Day/Night Video Surveillance

Loss of concentration up to 90%

**Essential Video Analytics** 

Help operators to stay focused