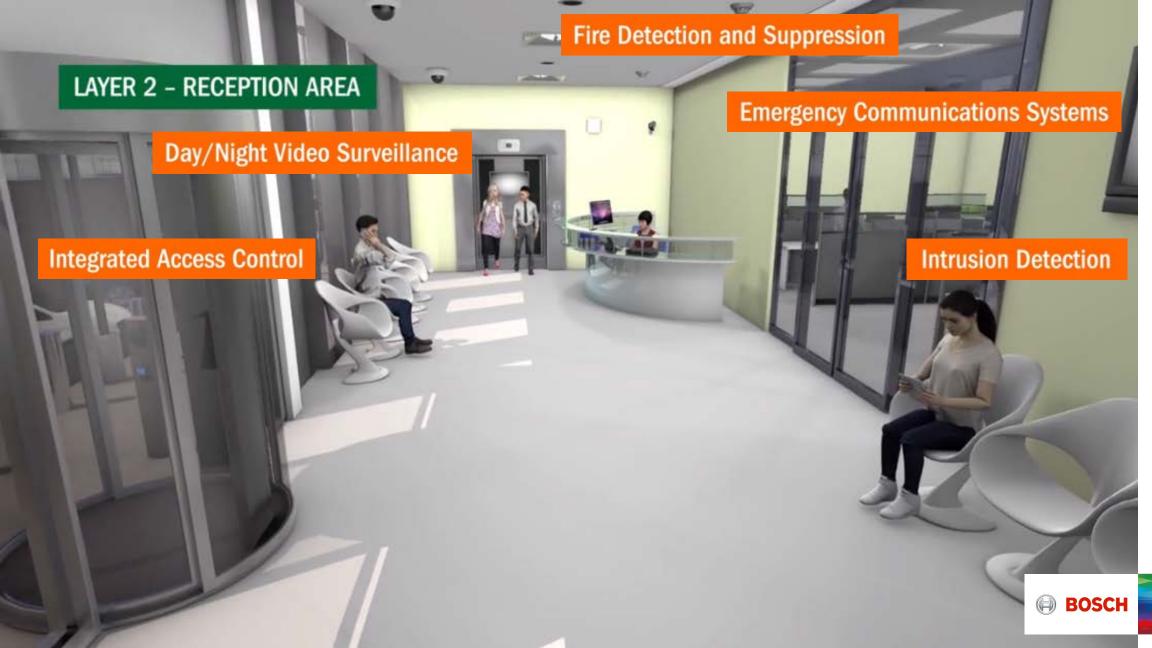

### **FIVE LAYERS OF SECURITY**

- LAYER 1 PROPERTY PERIMETER
- LAYER 2 RECEPTION AREA
- LAYER 3 FLOOR LEVELS
- LAYER 4 DEPARTMENT ZONES
- LAYER 5 TECHNICAL SPACE

#### LAYER 2 - RECEPTION AREA

**Integrated Access Control** 

Solution for the building entrances/exits and all floor levels (layer 3):

LECTUS duo 3000 classic line reader

- RS485/OSDP serial interface
- Wiegand interface
- Indoor/Outdoor use (IP65 rating)