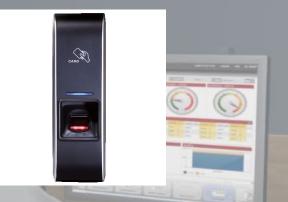

#### LAYER 5 - TECHNICAL SPACE

**Integrated Access Control** 

Software solution for access control
Access Professional Edition (APE) 3.x

- Up to 512 readers
- Global anti-passback
- Enhanced software development kit (SDK)

ARD-FPBEPMF-OC MIFARE card reader

- Mifare Classic (56bit B key)
- Different authentication modes (fingerprint with/without card)
- Anti-passback door zones

Solution for indoor access controller:

APC-AMC2-4WCF – Wiegand controller