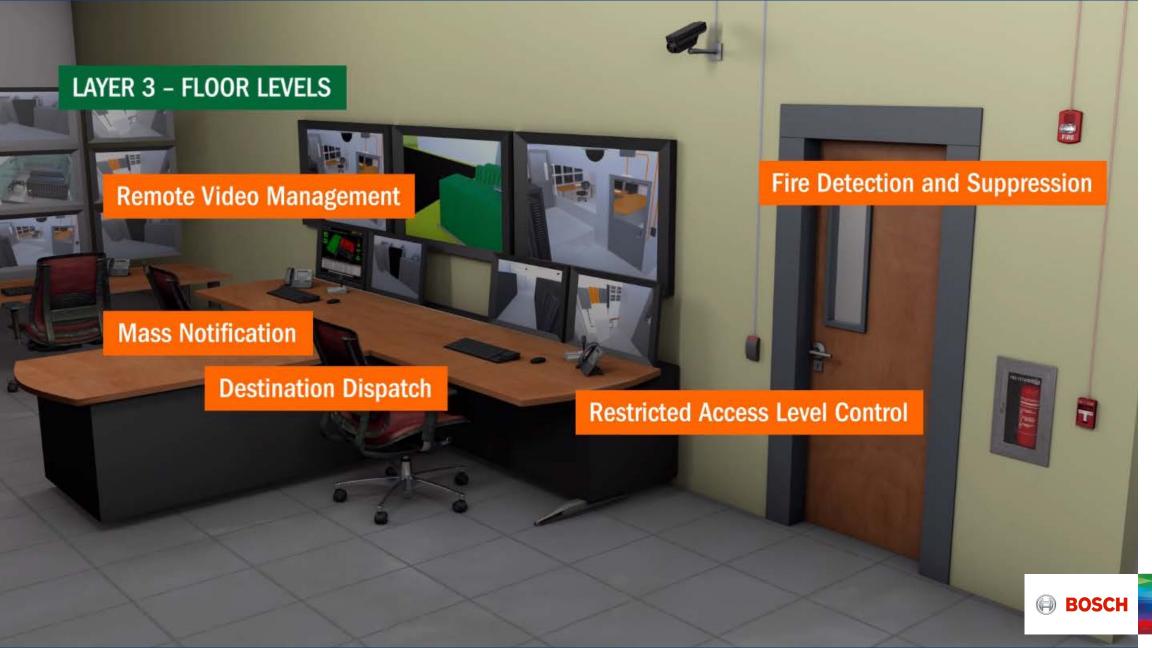

#### LAYER 3 – FLOOR LEVELS

Fire Detection and Suppression

Solution for fire detection at the floor levels

AVENAR detector 4000

- Intelligent Signal Processing (ISP)
- Dual Ray Technology
- Extended EMC protection

Solution for fire alarm panel:

FPA-5000/1200 series

- Addressable multi-loop fire panel
- IP interface to the EVAC system
- OPC interface to management systems

Solution for the floor entrances/exits: FMC-420RW series manual call point

- Protection against injury
- LED display for triggered alarm
- ✓ Individual call point identification