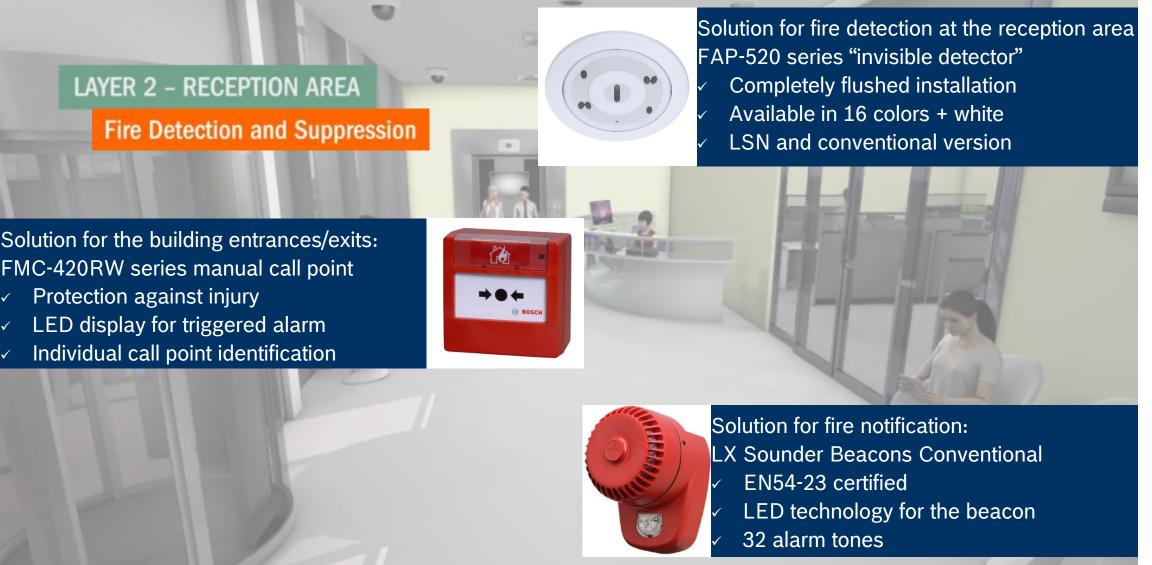

#### LAYER 3 – FLOOR LEVELS

Fire Detection and Suppression

Solution for fire detection at the floor levels

AVENAR detector 4000

- Intelligent Signal Processing (ISP)
- Dual Ray Technology
- Extended EMC protection

Solution for fire alarm panel:

FPA-5000/1200 series

- Addressable multi-loop fire panel
- IP interface to the EVAC system
- OPC interface to management systems

Solution for the floor entrances/exits: FMC-420RW series manual call point

- Protection against injury
- LED display for triggered alarm
- ✓ Individual call point identification