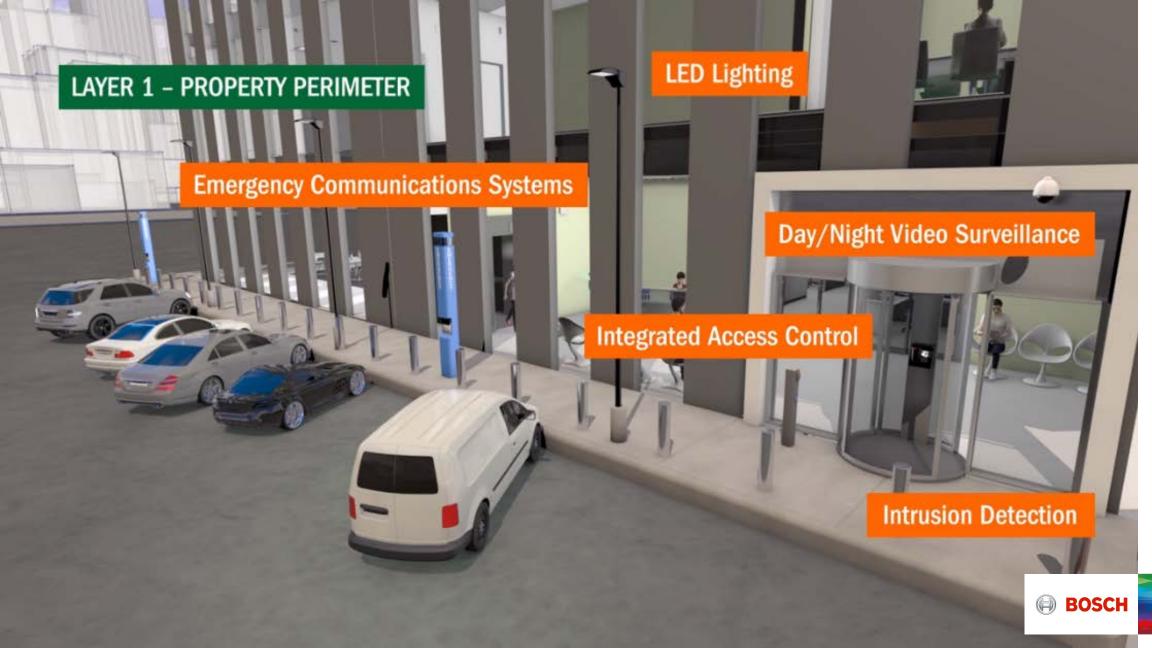

### **FIVE LAYERS OF SECURITY**

- LAYER 1 PROPERTY PERIMETER
- LAYER 2 RECEPTION AREA
- LAYER 3 FLOOR LEVELS
- LAYER 4 DEPARTMENT ZONES
- LAYER 5 TECHNICAL SPACE

#### LAYER 1 – PROPERTY PERIMETER

Day/Night Video Surveillance