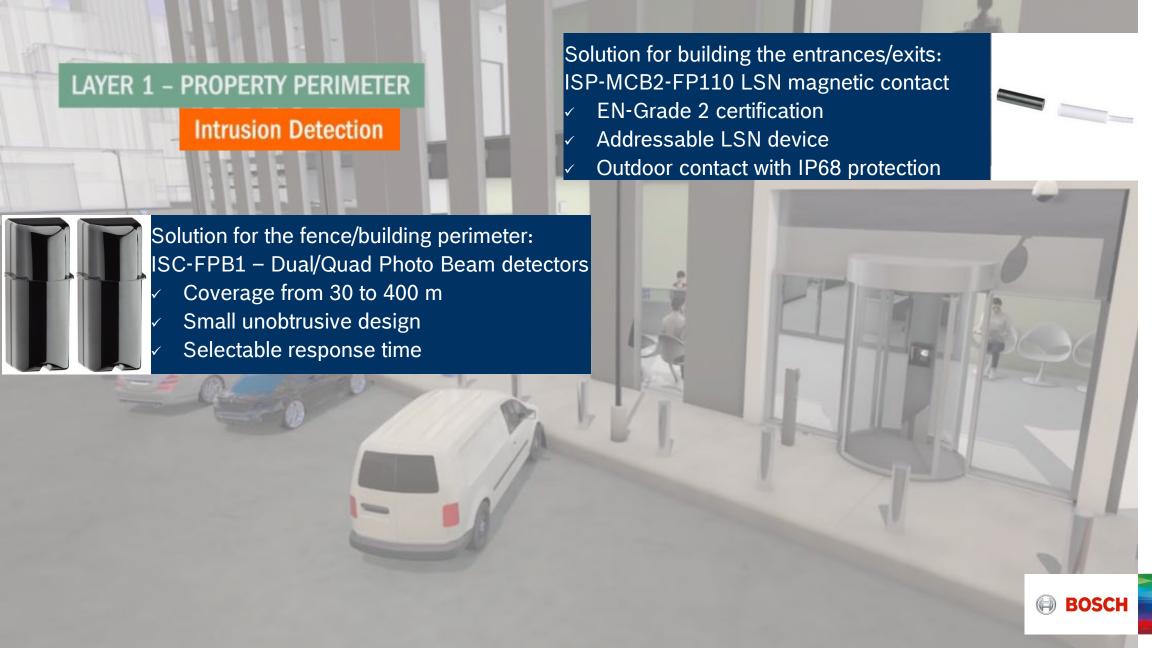

r camera with IP66 protection
- Vandal resistant with IK10 certification
- ✓ IR illumination



Solution for the fence/building perimeter: DINION IP bullet 5000 HD

- Outdoor camera with IP66 protection
- Vandal resistant with IK8 certification
- ✓ IR illumination

Solution for the building entrances/exits: FLEXIDOME IP starlight 6000 VR

- Outdoor camera with IP66 protection
- Vandal resistant with IK10 certification
- Embedded Essential Analytics





## Office Building Solutions from Bosch Security Systems Day/Night Video Surveillance







Loss of concentration up to 90%

**Essential Video Analytics** 

Help operators to stay focused





# Office Building Solutions from Bosch Security Systems Integrated Access Control Solution



#### Encryption from the software up to the cards!











#### LAYER 2 - RECEPTION AREA

**Integrated Access Control** 

Solution for the building entrances/exits and all floor levels (layer 3):

LECTUS duo 3000 classic line reader

- RS485/OSDP serial interface
- Wiegand interface
- Indoor/Outdoor use (IP65 rating)



Software solution for access control
Access Professional Edition (APE) 3.x

- Up to 512 readers
- Global anti-passback (between controllers)
- Enhanced software development kit (SDK)





Solution for indoor access controller: APC-AMC2-4R4CF - Serial controller

- Encrypted connection of readers
- 8 readers per controller
  - 1000m distance to the reader









### Office Building Solutions from Bosch Security Systems Intrusion Detection





#### LAYER 3 – FLOOR LEVELS

Fire Detection and Suppression



Solution for fire