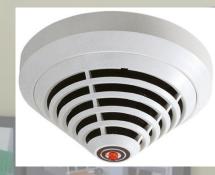

#### LAYER 3 – FLOOR LEVELS

Fire Detection and Suppression

Solution for fire detection at the floor levels

AVENAR detector 4000

- Intelligent Signal Processing (ISP)
- Dual Ray Technology
- Extended EMC protection