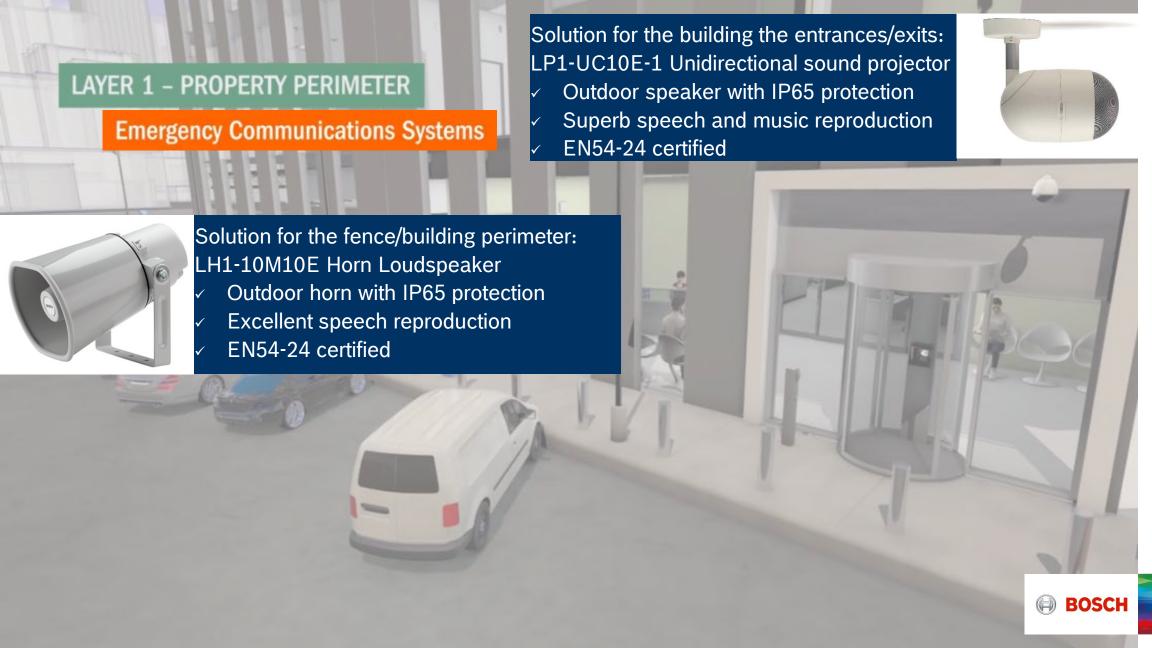

### Office Building Solutions from Bosch Security Systems Mass notification

Voice messages

Smoother evacuation procedures