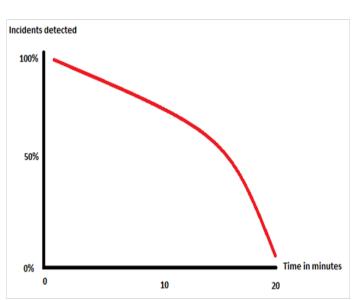

## Office Building Solutions from Bosch Security Systems Day/Night Video Surveillance

Loss of concentration up to 90%

**Essential Video Analytics** 

Help operators to stay focused