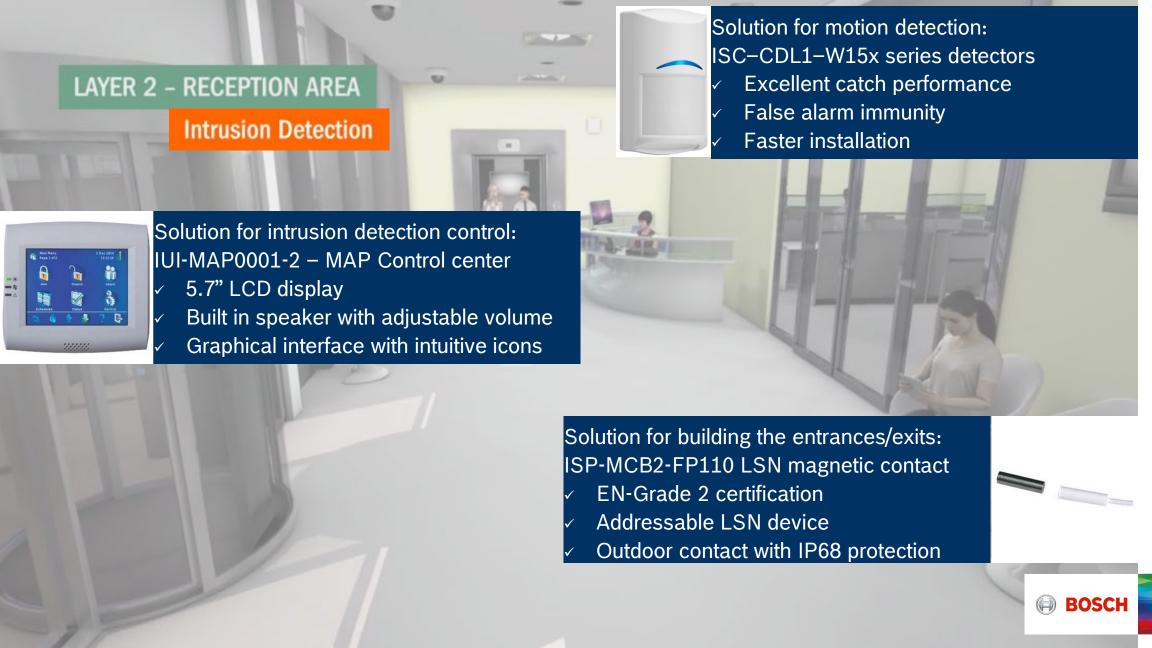

tay focused





# Office Building Solutions from Bosch Security Systems Integrated Access Control Solution



#### Encryption from the software up to the cards!











#### LAYER 2 - RECEPTION AREA

**Integrated Access Control** 

Solution for the building entrances/exits and all floor levels (layer 3):

LECTUS duo 3000 classic line reader

- RS485/OSDP serial interface
- Wiegand interface
- Indoor/Outdoor use (IP65 rating)



Software solution for access control
Access Professional Edition (APE) 3.x

- Up to 512 readers
- Global anti-passback (between controllers)
- Enhanced software development kit (SDK)





Solution for indoor access controller: APC-AMC2-4R4CF - Serial controller

- Encrypted connection of readers
- 8 readers per controller
  - 1000m distance to the reader









### Office Building Solutions from Bosch Security Systems Intrusion Detection





#### LAYER 3 – FLOOR LEVELS

Fire Detection and Suppression



Solution for fire detection at the floor levels

AVENAR detector 4000

- Intelligent Signal Processing (ISP)
- Dual Ray Technology
- Extended EMC protection



Solution for fire alarm panel:

FPA-5000/1200 series

- Addressable multi-loop fire panel
- IP interface to the EVAC system
- OPC interface to management systems

Solution for the floor entrances/exits: FMC-420RW series manual call point

- Protection against injury
- LED display for triggered alarm
- ✓ Individual call point identification





### Office Building Solutions from Bosch Security Systems Prevent costly false fire alarms







False alarms

Distinct between disturbances

In