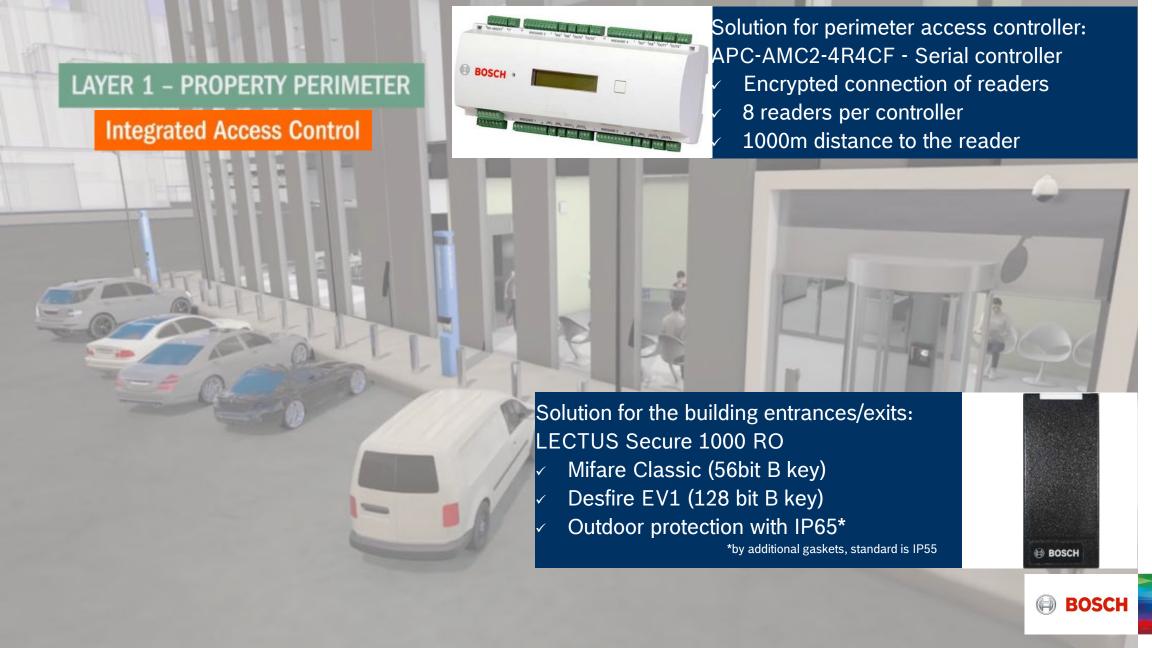

Software solution for access control
Access Professional Edition (APE) 3.x

- Up to 512 readers
- Global anti-passback (between controllers)
- Enhanced software development kit (SDK)

Solution for indoor access controller: APC-AMC2-4R4CF - Serial controller

- Encrypted connection of readers
- 8 readers per controller
  - 1000m distance to the reader