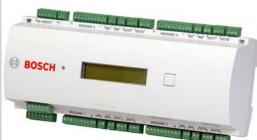

Software solution for access control
Access Professional Edition (APE) 3.x

- Up to 512 readers
- Global anti-passback (between controllers)
- Enhanced software development kit (SDK)

Solution for indoor access controller: APC-AMC2-4R4CF - Serial controller

- Encrypted connection of readers
- 8 readers per controller
  - 1000m distance to the reader