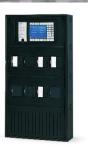

Solution for fire alarm panel:

FPA-5000/1200 series

- Addressable multi-loop fire panel
- IP interface to the EVAC system
- OPC interface to management systems

Solution for the floor entrances/exits: FMC-420RW series manual call point