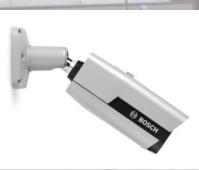

- Outdoor camera with IP66 protection
- Vandal resistant with IK8 certification
- ✓ IR illumination

Solution for the building entrances/exits: FLEXIDOME IP starlight 6000 VR

- Outdoor camera with IP66 protection
- Vandal resistant with IK10 certification
- Embedded Essential Analytics