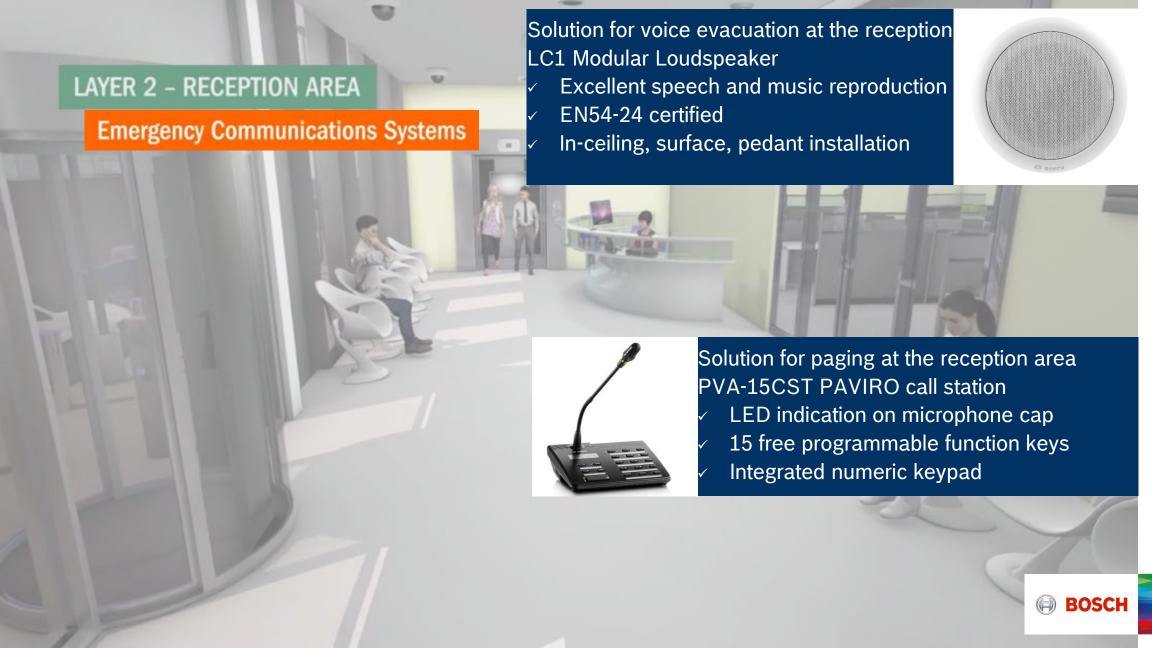

### Office Building Solutions from Bosch Security Systems Mass notification

Voice messages

Smoother evacuation procedures