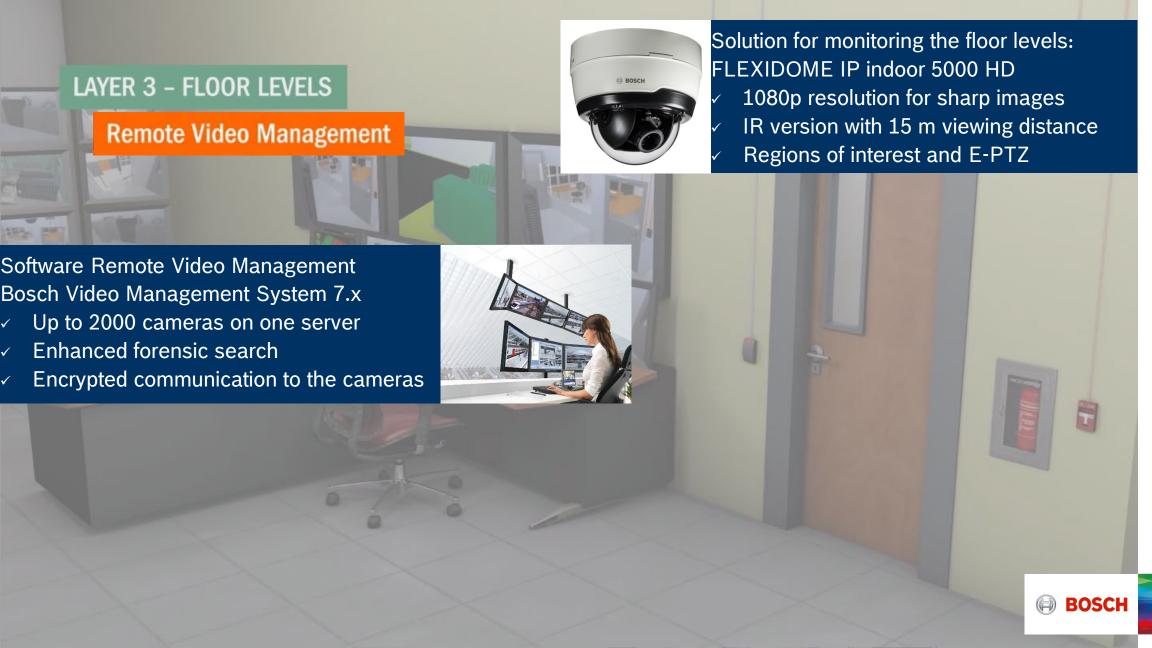

#### LAYER 3 – FLOOR LEVELS

Fire Detection and Suppression

Solution for fire detection at the floor levels

AVENAR detector 4000

- Intelligent Signal Processing (ISP)
- Dual Ray Technology
- Extended EMC protection

Solution for fire alarm panel:

FPA-5000/1200 series

- Addressable multi-loop fire panel
- IP interface to the EVAC system
- OPC interface to management systems

Solution for the floor entrances/exits: FMC-420RW series manual call point

- Protection against injury
- LED display for triggered alarm
- ✓ Individual call point identification