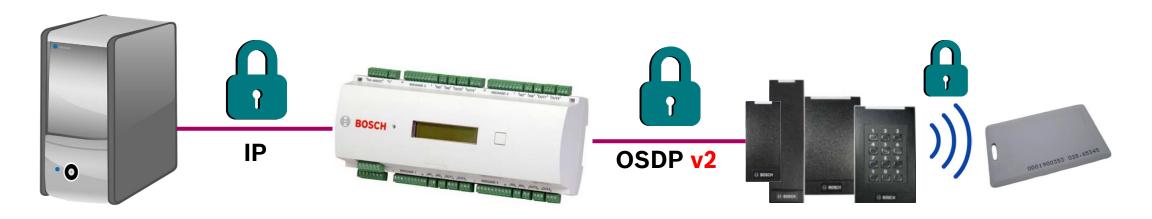

#### Encryption from the software up to the cards!

Software solution for access control
Access Professional Edition (APE) 3.x

- Up to 512 readers
- Global anti-passback (between controllers)
- Enhanced software development kit (SDK)

Solution for indoor access controller: APC-AMC2-4R4CF - Serial controller

- Encrypted connection of readers
- 8 readers per controller
  - 1000m distance to the reader