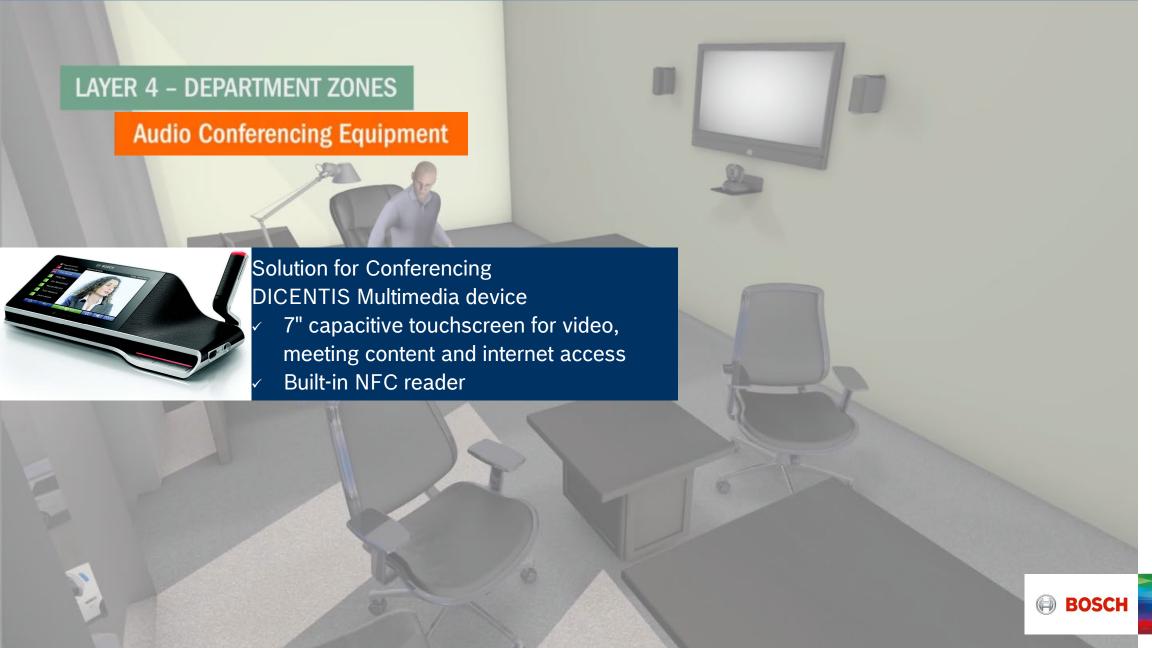

# Office Building Solutions from Bosch Security Systems Audio Conferencing Equipment

Meeting preparation

Multimedia conference system

Savings in printing and paper

# Office Building Solutions from Bosch Security Systems Audio Conferencing Equipment

Improve communication

Video conferencing

Save time and operational costs