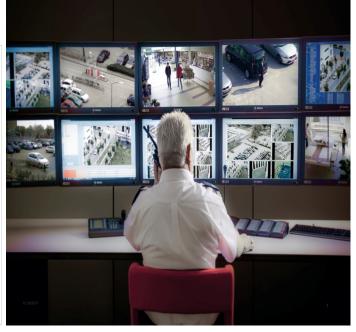

## Office Building Solutions from Bosch Security Systems Day/Night Video Surveillance

Loss of concentration up to 90%

**Essential Video Analytics** 

Help operators to stay focused