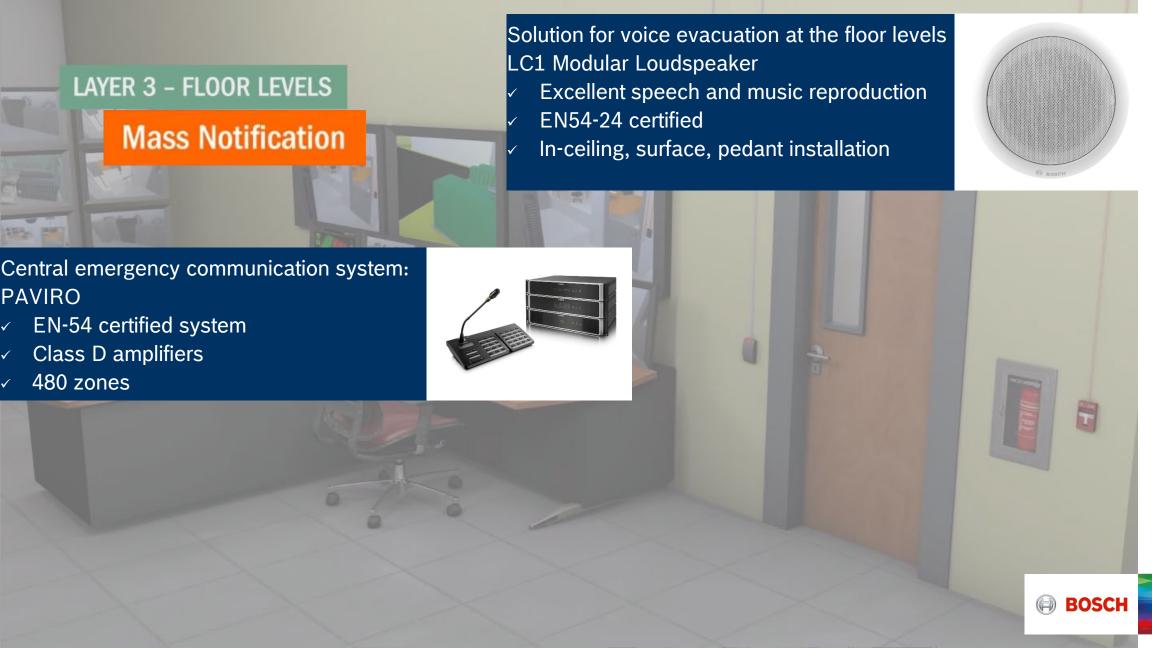

#### LAYER 3 – FLOOR LEVELS

Fire Detection and Suppression

Solution for fire detection at the floor levels

AVENAR detector 4000

- Intelligent Signal Processing (ISP)
- Dual Ray Technology
- Extended EMC protection

Solution for fire alarm panel:

FPA-5000/1200 series

- Addressable multi-loop fire panel
- IP interface to the EVAC system
- OPC interface to management systems

Solution for the floor entrances/exits: FMC-420RW series manual call point

- Protection against injury
- LED display for triggered alarm
- ✓ Individual call point identification