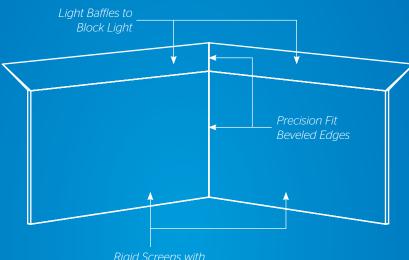

# Precision Fit

Da-Lite provides the perfect fit for rigid screen facets. Rigid screens are precision machined to provide beveled edges that fit every time.

Rigid Screens with Superior Optical Coating

| Notes |              |
|-------|--------------|
|       |              |
|       |              |
|       |              |
|       |              |
|       | Contact your |
|       | Representati |
|       |              |
|       |              |