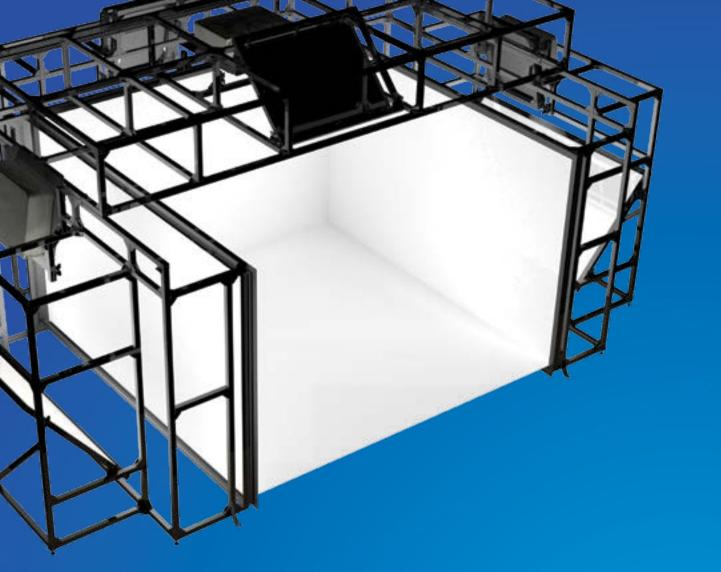

# Solutions

From brainstorm to build, our custom-tailored service turns your idea into a reality. When it comes to simulation, there isn't one solution that solves all. Our engineers and consultants listen first then focus on creating the best solution for your project. Whether you need a custom coating to meet a specific gain or viewing angle, or a specially shaped cave, the Da-Lite Design Center ensures it is built to your specifications and delivered on time.

# Flexibility

Da-Lite offers the capability of transforming your vision step by step into a reality with the flexibility of designing an entire simulator or ordering a single screen to complete your project.

# Precision Fit

Da-Lite provides the perfect fit for rigid screen facets. Rigid screens are precision machined to provide beveled edges that fit every time.

Rigid Screens with Superior Optical Coating

| Notes |              |
|-------|--------------|
|       |              |
|       |              |
|       |              |
|       |              |
|       | Contact your |
|       | Representati |
|       |              |
|       |              |