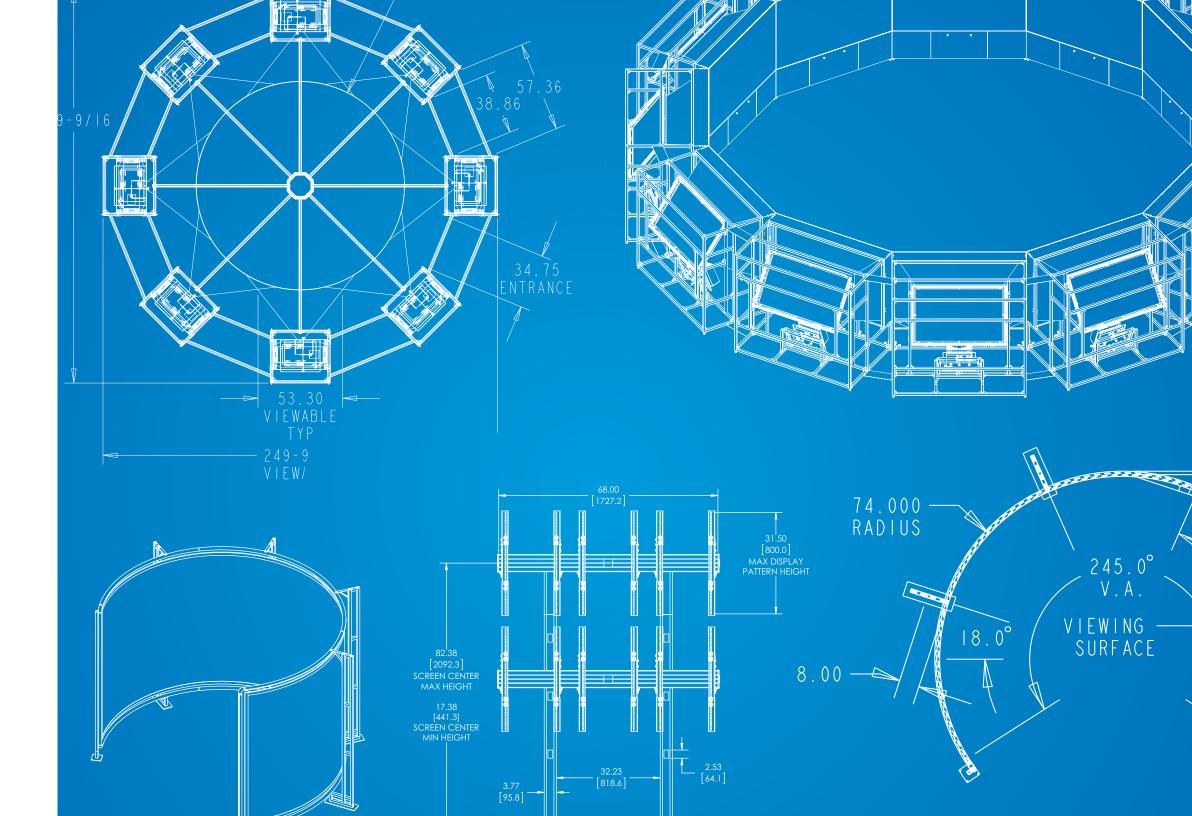

# Solutions

From brainstorm to build, our custom-tailored service turns your idea into a reality. When it comes to simulation, there isn't one solution that solves all. Our engineers and consultants listen first then focus on creating the best solution for your project. Whether you need a custom coating to meet a specific gain or viewing angle, or a specially shaped cave, the Da-Lite Design Center ensures it is built to your specifications and delivered on time.

# Flexibility

Da-Lite offers the capability of transforming your vision step by step into a reality with the flexibility of designing an entire simulator or ordering a single screen to complete your project.

### Gain

Offering a wide range of gains and viewing angles to meet your specific needs. Custom gains are available.