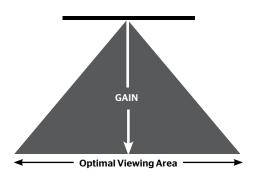

### Gain

Offering a wide range of gains and viewing angles to meet your specific needs. Custom gains are available.