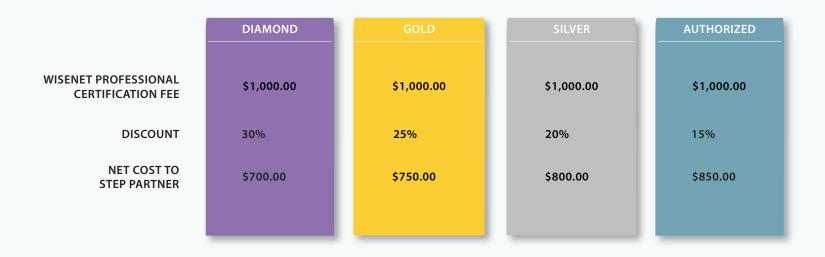

#### COST

The cost of the Wisenet Professional Certification Program is \$1,000.00 USD. Hanwha STEP Partners receive discounts based on STEP Partner level outlined below.