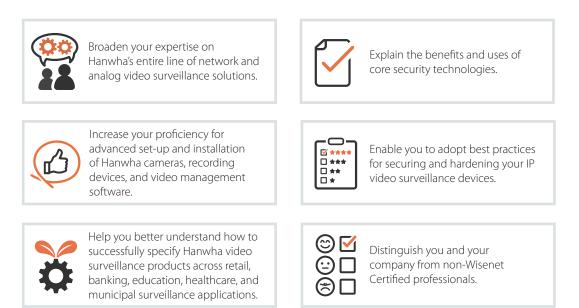

# WISENET CERTIFICATION PROGRAM WILL :

#### **BENEFITS OF WISENET CERTIFICATION**