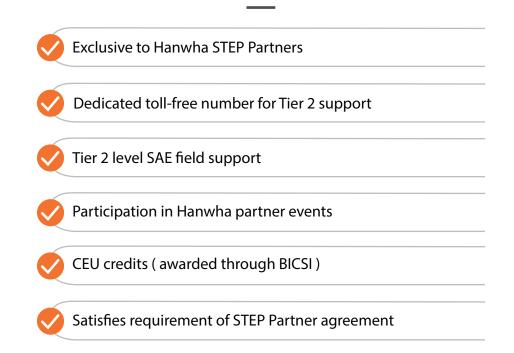

#### WHAT IS INCLUDED?

STEP Partners that attend the Wisenet Professional Certification Program will receive:

A Wisenet Certified Professional certificate upon successful completion of program requirements

Wisenet X series network minidome camera (model may vary based on

availability)

**03** USB drive with tools and additional resources

04 Printed version of material covered during the certification training class

**05** Access to the benefits outlined in the benefits section of this brochure

A workstation and equipment for use during the training session