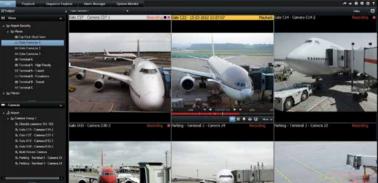

### Monitoring video

In the XProtect Smart Client you can efficiently investigate incidents while maintaining a visual on live events with the independent playback function. This helpful feature allows you to play back events from one camera while simultaneously viewing live video from other cameras.