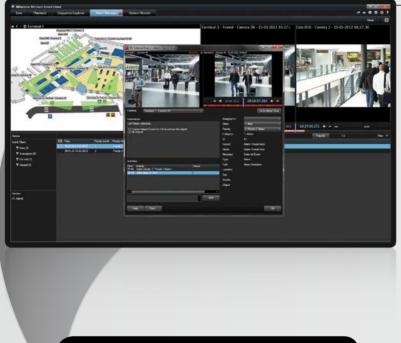

### Investigating incidents

The new timeline combines navigation controls with a main timeline for the selected camera and a consolidated timeline for all the cameras in a view. This makes it easy for operators to gain an overview of recordings.

Smart Search lets you search for motion in one or more selected areas of images from a particular camera, simplifying the search for incidents.

In the XProtect Smart Client you can secure evidence by **encrypting** the video and by including a **digital** signature, ensuring the export cannot important information about the be read by unauthorized people and that any tampering can be detected. Additionally, there is an **export op**tion to disable re-export to prevent sensitive material from being further distributed.