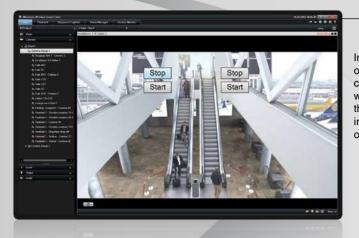

\* Functionality of the XProtect Smart Client is determined by the specific XProtect product platform

Integrated devices and other connected systems can be controlled directly with overlay buttons from the camera view, streamlining workflows and improving operator efficiency.