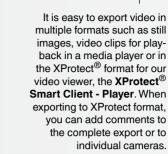

B B T T T T T T T T T T T

Handling evidence

multiple formats such as still images, video clips for playback in a media player or in the XProtect<sup>®</sup> format for our video viewer, the XProtect® Smart Client - Player. When exporting to XProtect format, you can add comments to the complete export or to individual cameras.

When exporting to media player format, text slides can be added before and after the video export so export can be explained.

To ensure immediate detection of incidents, system alarms can be set up to notify isers of certain events, or if equipment is malfunctioning. Alarms from all connected security devices and systems are consolidated in the easy-