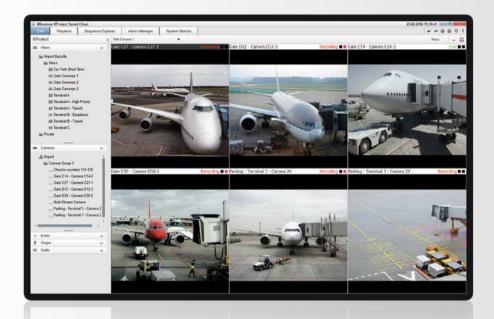

The XProtect Smart Client makes responding to alarms fast and effective with the **alarm list**. The alarm list gives a clear overview of active alarms and their severity.

Alarms can be prioritized so the most urgent issues are displayed at the top of the list. Any alarm can be selected

to get a preview of the video related to that alarm. Alarms can be configured so that when they are selected, the alarm location map automatically displays corresponding alarm and camera locations, providing instant visual verification of incidents.