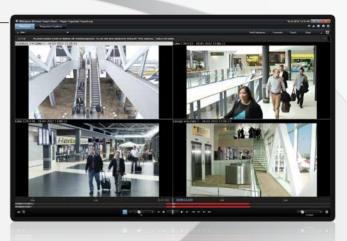

### Monitoring video

In the XProtect Smart Client you can efficiently investigate incidents while maintaining a visual on live events with the independent playback function. This helpful feature allows you to play back events from one camera while simultaneously viewing live video from other cameras.

### Investigating incidents

The new timeline combines navigation controls with a main timeline for the selected camera and a consolidated timeline for all the cameras in a view. This makes it easy for operators to gain an overview of recordings.