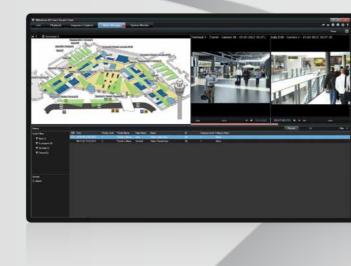

The XProtect Smart Client makes responding to alarms fast and effective with the **alarm list**. The alarm list gives a clear overview of active alarms and their severity.

Alarms can be prioritized so the most urgent issues are displayed at the top of the list. Any alarm can be selected

to get a preview of the video related to that alarm. Alarms can be configured so that when they are selected, the alarm location map automatically displays corresponding alarm and camera locations, providing instant visual verification of incidents.