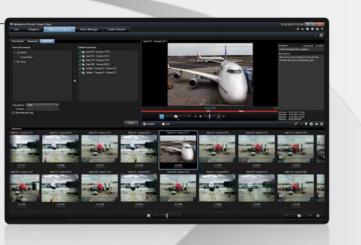

The Sequence Explorer shows previews of recorded video sequences as drag-and-throw image thumbnails, helping to easily locate evidence

Responding to alarms

to-use Alarm Manager.

Searching through extensive recordings to find a specific incident can be very time consuming. But the XProtect Smart Client provides advanced features to investigate incidents as they happen while simultaneously analyzing recorded video material.