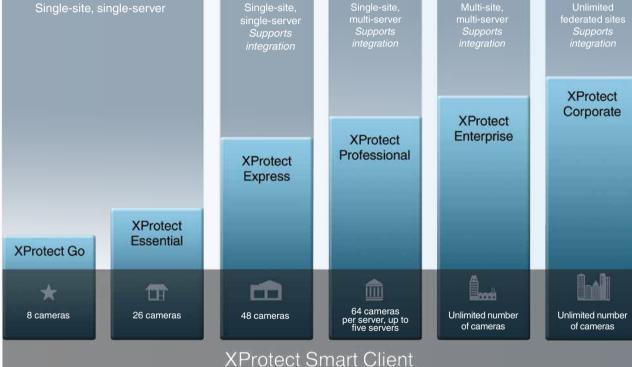

Proven in more than 100,000 installations around the world, the XProtect Smart Client fits the needs of a wide variety of customers. Available in 26 languages, the XProtect Smart Client removes the language barrier and helps improve productivity because most operators can use the client in their native language. The XProtect Smart Client fulfills your video management needs whether you have a basic or very complex installation with a wide array of features to **view video, respond to alarms, investigate incidents and handle evidence.** 