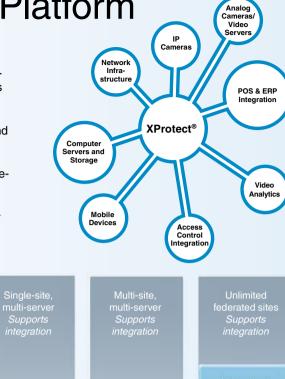

#### A foundation for long-term success

Milestone's XProtect open platform video management software (VMS) integrates with the industry's widest choice in cameras, giving you the freedom to choose equipment according to your needs and budget. Committed to providing a true IP video open platform and freedom of choice, Milestone is proud to be among the first VMS vendors to support and lead the future progress of ONVIF and PSIA standards.

Integrate applications and systems into XProtect VMS with the Milestone Integration Platform Software Development Kit (MIP SDK). The open architecture of XProtect, together with the MIP SDK, allows for endless possibilities to add features and functionality for creating powerful, custom surveillance solutions.