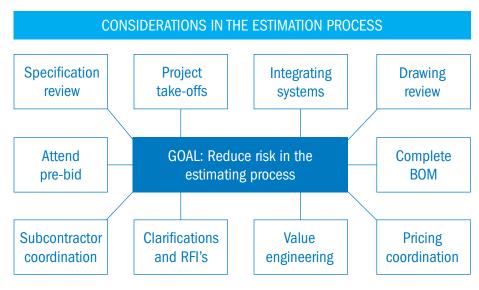

# PROJECT ESTIMATION CONSIDERATIONS

How do you reduce risk in your estimating process?

Only **31%** of construction projects came in within **10%** of budget in the past 3 years.

Source: KPMG Global Construction Survey, 2015