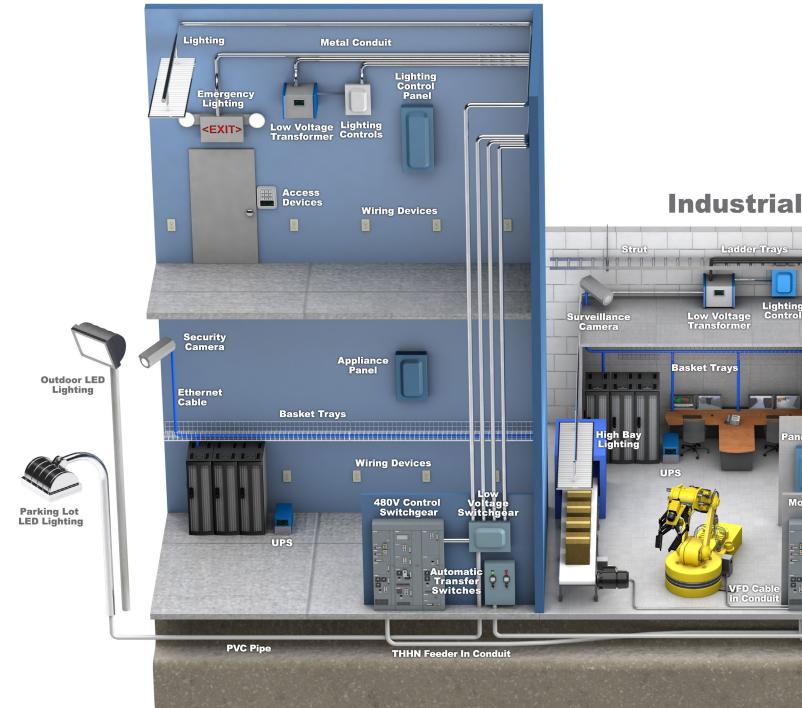

# **Commercial**

From commercial to industrial to hazardous, we have integrated electrical solutions to meet your unique environmental needs.

#### WIRE & CABLE

- Medium voltage cable
- Instrumentation cable
- Variable frequency drive cable
- Tray cable
- Building wire
- Armored cables

#### LIGHTING

- LED
- High bay
- Low bay
- Lighting controls
- POE
- Hazardous location

### SWITCHGEAR

- Panel boards
- Low and medium voltage switchgear
- Transformers
- Inverters
- Safety switches
- Automatic transfer switches

### **INDUSTRIAL COMMUNICATION**

- Industrial Ethernet cables
- Industrial fiber optic cables
- Industrial Ethernet switches
- Patch panels
- Copper and fiber patch cables
- Zone boxes

## **INDUSTRIAL CONTROLS**

- Drives
- Breakers
- Power supplies
- Motor starters
- Enclosures
- Disconnects

### ELECTRICAL INFRASTRUCTURE

- Pipe and conduit
- Cable tray
- Terminations
- Wiring devices
- Fastening devices

### SECURITY AND INTRUSION

- Cameras
- Servers
- Access control