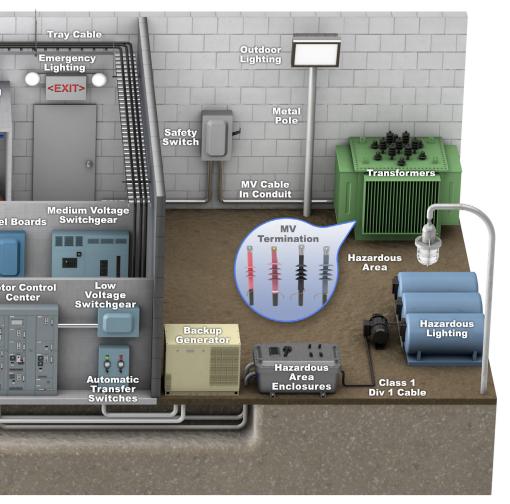

## **Hazardous Outdoor**

#### WIRE & CABLE

- Medium voltage cable
- Instrumentation cable
- Variable frequency drive cable
- Tray cable
- Building wire
- Armored cables

#### LIGHTING

- LED
- High bay
- Low bay
- Lighting controls
- POE
- Hazardous location

### SWITCHGEAR

- Panel boards
- Low and medium voltage switchgear
- Transformers
- Inverters
- Safety switches
- Automatic transfer switches

### ELECTRICAL INFRASTRUCTURE

- Pipe and conduit
- Cable tray
- Terminations
- Wiring devices
- Fastening devices