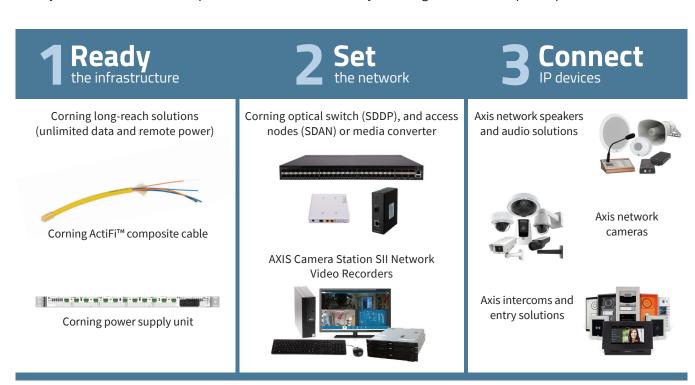

## 3 Easy Steps to Seamless Integration

Ready. Set. Connect.

AXIS CORNING

A simple, long-reach solution for remote applications

The powerful partnership of Axis Communications, Corning and Wesco brings together flexible and scalable solutions that deliver long-reach connectivity, enabling security applications in hard-to-reach places. Ideal for educational and healthcare facilities, commercial buildings and beyond, the Ready. Set. Connect. solution can solve your customers' most important network and security challenges in three simple steps:

## **Top 5 Solution Benefits**

- Seamless integration to deploy powerful end-toend solutions from trusted industry leaders.
- Out-of-the-box installation with optical LAN, media converter and video recorder solutions.
- Power and virtually unlimited data over 2,000 ft. delivered by composite cable.
- Reduce bandwidth and storage needs via flexible and scalable IP-based solutions.
- Simplify network upgrades with future-ready technology to accommodate an extensive portfolio of end devices.